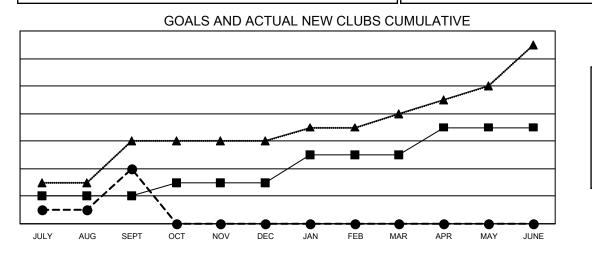

## LOCATION: THAILAND

GMT: OPEN

**GMT CA 5 - E** 

| Clubs                 |               |           |               | Members               |                           |                         |                                                    |  |  |
|-----------------------|---------------|-----------|---------------|-----------------------|---------------------------|-------------------------|----------------------------------------------------|--|--|
| RESULTS FOR 2024-2025 |               |           |               | RESULTS FOR 2024-2025 |                           |                         |                                                    |  |  |
| QUARTER               | NEW CLUB GOAL | NEW CLUBS | DROPPED CLUBS | QUARTER               | IEMBER GROWTH NET<br>GOAL | MEMBER GROWTH<br>ACTUAL | DROPPED<br>MEMBERS ACTUAL<br>(including transfers) |  |  |
| JULY/AUG/SEPT         | 2             | 4         | 1             | JULY/AUG/SEP1         | т 30                      | 481                     | 150                                                |  |  |
| OCT/NOV/DEC           | 1             | 0         | 0             | OCT/NOV/DEC           | 10                        | 0                       | 0                                                  |  |  |
| JAN/FEB/MAR           | 2             | 0         | 0             | JAN/FEB/MAR           | 30                        | 0                       | 0                                                  |  |  |
| APR/MAY/JUNE          | 2             | 0         | 0             | APR/MAY/JUNE          | 30                        | 0                       | 0                                                  |  |  |

- CURRENT YEAR ACTUAL NEW CLUBS

▲ - LAST YEAR ACTUAL NEW CLUBS

| DROPPED CLUBS: 1 |     | 101 CLUBS OF 307 ADDED 1 OR MORE | GENDER DISTRIBUTION                |                |   |
|------------------|-----|----------------------------------|------------------------------------|----------------|---|
|                  |     | NEW MEMBERS                      | MALE                               | 3,317 (46.31%) |   |
| DROPPED MEMBERS  |     |                                  | FEMALE                             | 3,845 (53.69%) |   |
|                  |     |                                  |                                    |                |   |
| DECEASED         | 13  | CLICK HERE FOR CUMULATIVE        | TOTAL FAMILY UNIT MEMBERS          |                | 0 |
| CLUB CANCELLED 0 |     | MEMBERSHIP DATA                  |                                    |                |   |
| OTHER 137        |     |                                  | FAMILY MEMBERS PAYING HALF<br>DUES |                |   |
| TOTAL            | 150 |                                  |                                    |                |   |