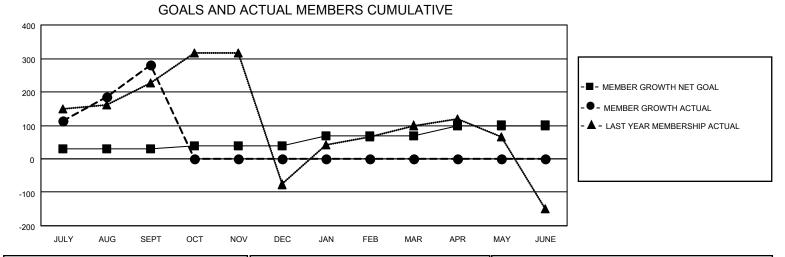

## LOCATION: THAILAND

GMT: OPEN

**GMT CA 5 - E** 

| Clubs                 |               |           |               | Members               |                           |                         |                                                    |  |  |
|-----------------------|---------------|-----------|---------------|-----------------------|---------------------------|-------------------------|----------------------------------------------------|--|--|
| RESULTS FOR 2024-2025 |               |           |               | RESULTS FOR 2024-2025 |                           |                         |                                                    |  |  |
| QUARTER               | NEW CLUB GOAL | NEW CLUBS | DROPPED CLUBS | QUARTER               | IEMBER GROWTH NET<br>GOAL | MEMBER GROWTH<br>ACTUAL | DROPPED<br>MEMBERS ACTUAL<br>(including transfers) |  |  |
| JULY/AUG/SEPT         | 2             | 4         | 1             | JULY/AUG/SEP1         | т 30                      | 481                     | 150                                                |  |  |
| OCT/NOV/DEC           | 1             | 0         | 0             | OCT/NOV/DEC           | 10                        | 0                       | 0                                                  |  |  |
| JAN/FEB/MAR           | 2             | 0         | 0             | JAN/FEB/MAR           | 30                        | 0                       | 0                                                  |  |  |
| APR/MAY/JUNE          | 2             | 0         | 0             | APR/MAY/JUNE          | 30                        | 0                       | 0                                                  |  |  |